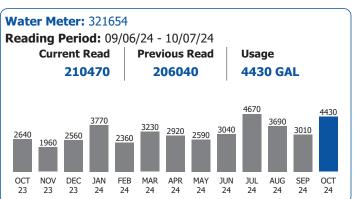

## Water Residential Charges 09/06/24 - 10/07/24 (31 Days)

| <b>Total Water Charges</b>          | \$37.56 |
|-------------------------------------|---------|
| Water Utility Line Relocation Rider | \$4.00  |
| Water Charge - 4430 GAL             | \$11.06 |
| Basic facility charge - Inside City | \$22.50 |
|                                     |         |

## My Usage History