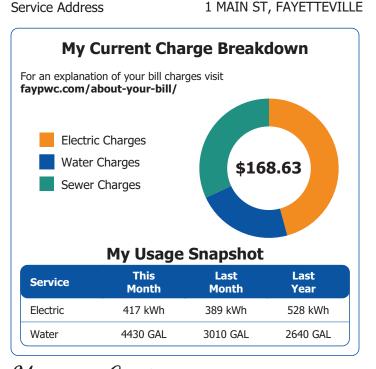

#### **Current Charges & Adjustments** See back for charge details

| Y | Electric Charges | \$/7.19 |
|---|------------------|---------|
|   | Water Charges    | \$37.56 |

| Sewer Charges | \$53.88 |
|---------------|---------|

#### **Electric Residential Charges** 09/06/24 - 10/07/24 (31 Days)

| Basic Facility Charges                | \$27.00            |
|---------------------------------------|--------------------|
| On Peak KWH Charges - 53 KWH          | \$7. <del>44</del> |
| Off Peak KWH Charges - 364.328 KWH    | \$33.34            |
| Power Supply Adjustment - 417.328 KWH | \$1.36             |
| NC Renewable Energy Rider             | \$1.00             |
| Coal Ash Rider                        | \$2.00             |
| NC Sales Tax                          | \$5.05             |
| <b>Total Electric Charges</b>         | \$77.19            |

## Water Residential Charges 09/06/24 - 10/07/24 (31 Days)

| <b>Total Water Charges</b>          | \$37.56 |
|-------------------------------------|---------|
| Water Utility Line Relocation Rider | \$4.00  |
| Water Charge - 4430 GAL             | \$11.06 |
| Basic facility charge - Inside City | \$22.50 |
|                                     |         |