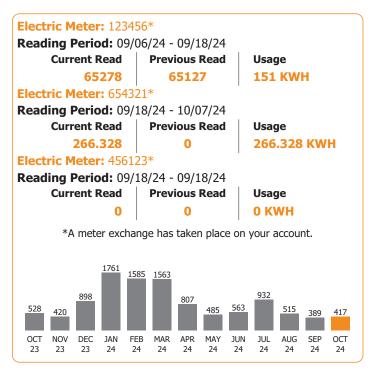

#### **Electric Residential Charges** 09/06/24 - 10/07/24 (31 Days)

| Basic Facility Charges                | \$27.00            |
|---------------------------------------|--------------------|
| On Peak KWH Charges - 53 KWH          | \$7. <del>44</del> |
| Off Peak KWH Charges - 364.328 KWH    | \$33.34            |
| Power Supply Adjustment - 417.328 KWH | \$1.36             |
| NC Renewable Energy Rider             | \$1.00             |
| Coal Ash Rider                        | \$2.00             |
| NC Sales Tax                          | \$5.05             |
| <b>Total Electric Charges</b>         | \$77.19            |

## My Usage History