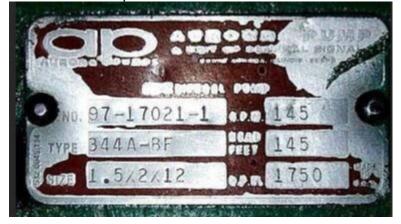

ORDERNR 605847 POS 1

TOTAL HEAD INPUT POWER

A6. End Suction Pump- Aurora Model 344A-BF

- **A7.** Frame Mounted End Suction Pump- PACO Model 11-30707 The total head 35" and the gallons per minute is 375.
- A8. Chiller Condenser Pump PACO Pump Cat # 11-40957-133L01 380 GPM @ 43" TDH The total head is 43" and the gallons per minute is 380.
- A9. Pump Control Valve Cla-Val 60-51 BY KC DS 150AG