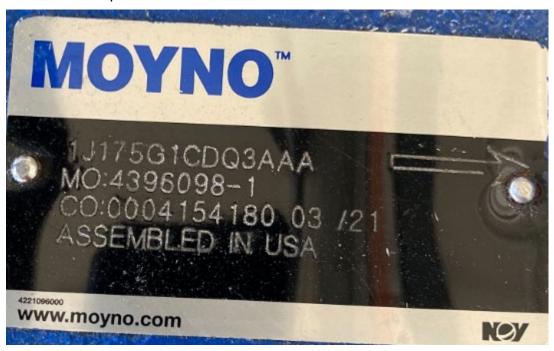

**A2.** GBT Booster Pump-Peerless Model 1.5X3 – 13 MTP 8196 (10HP Motor, 1800RPM, 230/40 Volts 215T Frame, Premium Efficiency

A3. Bare Shaft Pump – MOYN 2000 1J175G1CDQ3AAA

**A4.** Submersible Pump – HOMA