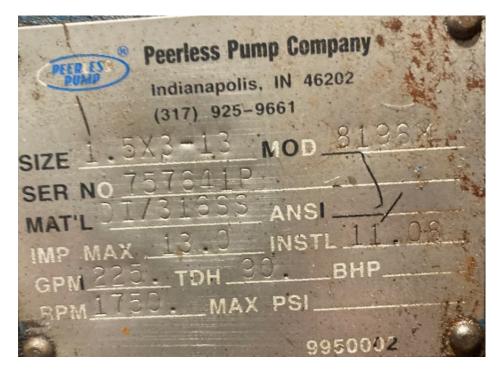

**A2.** GBT Booster Pump-Peerless Model 1.5X3 – 13 MTP 8196 (10HP Motor, 1800RPM, 230/40 Volts 215T Frame, Premium Efficiency

A3. Bare Shaft Pump – MOYN 2000 1J175G1CDQ3AAA

**A4.** Submersible Pump – HOMA