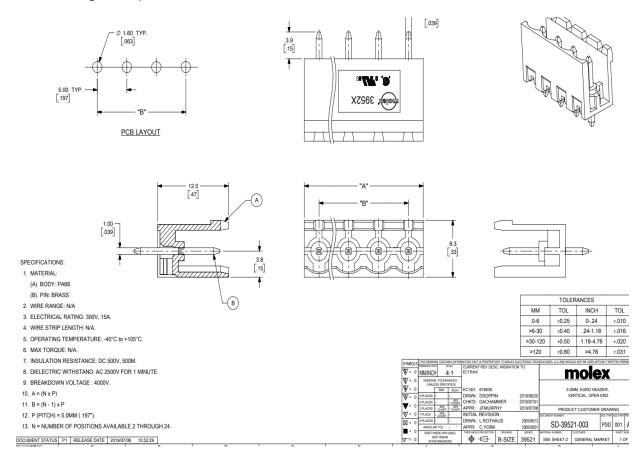

### A10 Buffalo Forge Pump – Model 39521-003, Size 3

A11 Sewage Pumps – T3C60SC-B/F PUMP 3IN SUPER – TW/SPPOLS CI W/ERADICATER W/FLANGES

A12 Sewage Pumps – T4C60SC – B/F PUMP 4IN SUPER - TW/SPOOLS CI W/ERADICATER W/FLANGES