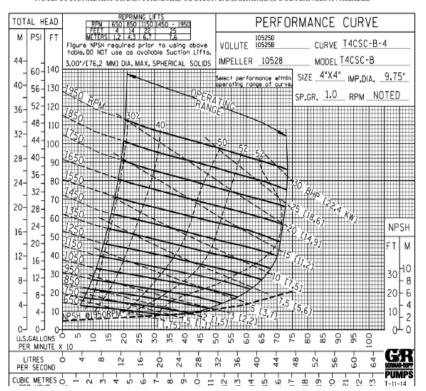

### A10 Buffalo Forge Pump – Model 39521-003, Size 3

A11 Sewage Pumps – T3C60SC-B/F PUMP 3IN SUPER – TW/SPPOLS CI W/ERADICATER W/FLANGES

A12 Sewage Pumps – T4C60SC – B/F PUMP 4IN SUPER - TW/SPOOLS CI W/ERADICATER W/FLANGES