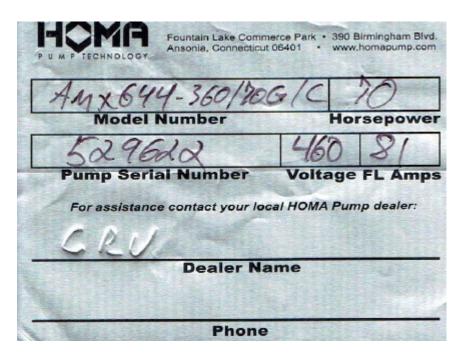

**A2.** GBT Booster Pump-Peerless Model 1.5X3 – 13 MTP 8196 (10HP Motor, 1800RPM, 230/40 Volts 215T Frame, Premium Efficiency

A3. Bare Shaft Pump – MOYN 2000 1J175G1CDQ3AAA

**A4.** Submersible Pump – HOMA